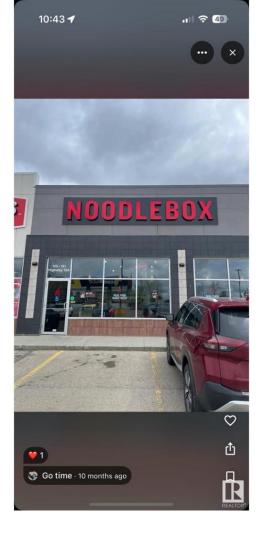

## Spruce Grove Alberta

\$250.000

Asset sale of a well-established Noodlebox franchise located in a high-visibility retail plaza in Spruce Grove, just off the busy Highway 16A. This prime location offers strong vehicle and foot traffic, surrounded by major anchor tenants, gas stations, grocery stores, and dense residential communities. The space is fully built out with modern equipment and a functional layout, ideal for dine-in, takeout, and delivery. Ghost Kitchen Pita Pit approved, adding even more potential for revenue diversification. With excellent exposure, ample parking, and a steady flow of customers throughout the day, this is a turnkey opportunity for entrepreneurs looking to step into a growing franchise in one of Spruce Grove's most active commercial areas. (id:6769)