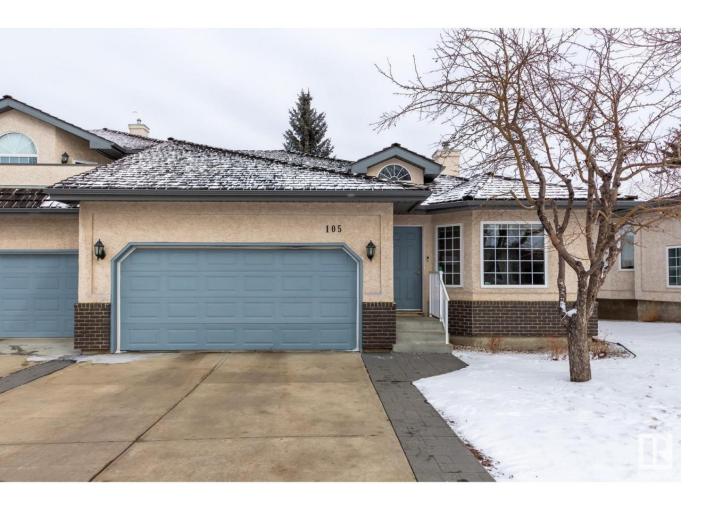

## Edmonton Alberta

\$439.900

MOVE IN READY! Experience adult living at Creekside Terrace! This prestigious 40+ community is ideally situated with 30 residences, access to ravine and picturesque trails. Discover spacious living in this immaculate 1,328 sq ft bungalow, boasting a well maintained open-concept layout on the main floor, complimented by a fully finished basement. Privacy and comfort are paramount, with a master suite and second bedroom. The warmth of gas fireplaces enriches both the main living area and the basement, creating inviting spaces for relaxation/entertainment. The basement further impresses with 6 versatile rooms, including a media room, den, office, bathroom, hobby room, and ample utility and storage space. The backyard offers a tranquil retreat, perfect for enjoying nature, gardening, or hosting gatherings on a maintenance-free deck equipped with a natural gas outlet. Upgrades include: basement carpet Feb 2024, Fridge Jan 2024, Washer & Dryer Dec 2023. Party room is right around the corner in #108. (id:6769)