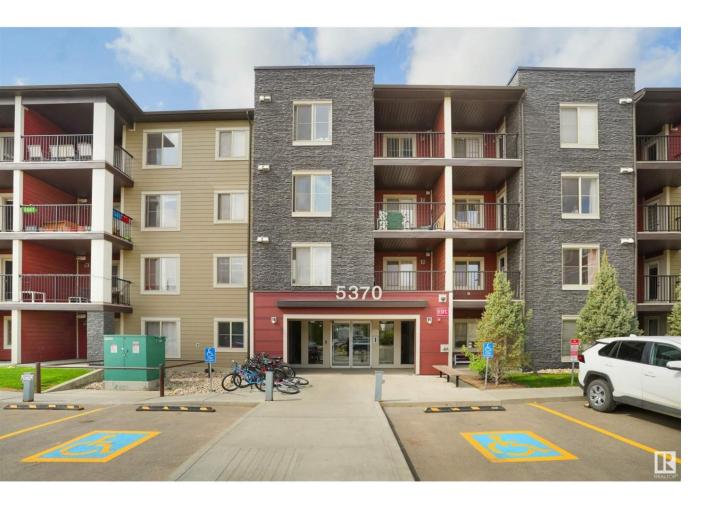

## Edmonton Alberta

\$207,900

Welcome to this spacious 2 Bed + Office, 2 Full Bath & titled parking (Heated, Underground) condo in Creekwood Landing I! Perfect for first-time buyers, downsizers, or investors .. This Unit offers a bright, functional layout. The open-concept kitchen features stainless steel appliances and lots of cabinetry, flowing into the living room with direct access to a patio. The primary bedroom includes a 4-pc ensuite, while the second bedroom and dedicated office provide flexibility for work or guests. Enjoy in-suite laundry, underground, heated parking and access to Chappelle Gardens amenities: skating rink, spray park, BBQ area, tool library, and free programs like yoga and Zumba. Conveniently located near Donald R. Getty School and close to parks, shopping, transit, and major roadways. (id:6769)