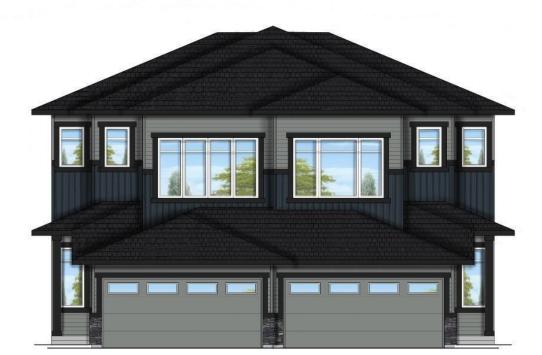

## Leduc Alberta

\$448,900

Introducing the Epic 22 by Look Master Builder, where modern living meets natural beauty. This unique duplex home, backing onto green space and a trail, offers a serene retreat. The split-level layout, 10x10 treated wood deck, and 9 ceilings create a spacious, inviting atmosphere. Quality details include a poplar railing, soft-close cabinets, and stone countertops in the kitchen, equipped with a fridge waterline and gas range. A linear fireplace and window coverings add warmth and elegance. Enjoy an appliance allowance and the convenience of upper floor laundry. The master bedroom boasts a vaulted ceiling, while the bonus room with 12 ceilings offers versatility. A smart garage opener adds modern convenience to this stylish, functional home. \*Photos are representative\* (id:6769)

Kitchen 3.05 m X 3.68 m Great room 3.45 m X 6.45 m Breakfast 2.97 m X 2.74 m Primary Bedroom 4.11 m X 3.38 m **Bedroom 2** 2.74 m X 2.97 m **Bedroom 3** 3.1 m X 2.67 m **Bonus Room** 2.74 m X 2.97 m Listing Presented By: