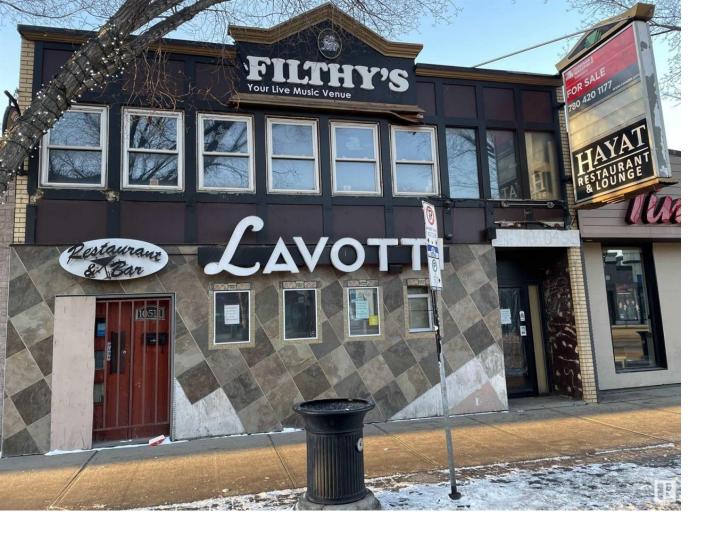

## Edmonton Alberta

\$2,880,000

PRIME LOCATION IN OLD STRATHCONA. HISTORICALLY THIS HAS ALWAYS BEEN PRIME AREA BECAUSE IT IS ONLY BLOCKS TO THE U OF A, AND ACROSS THE RIVER FROM DOWNTOWN. THIS 6,300 SQ. FT. 2 STORY CONCRETE & STEEL BUILDING ON A 3,900 SQ. FT. LOT. (30 X 130 FT) SET UP FOR SEPARATE BAR TYPE BUSINESS ON TOP LEVEL AND MAIN FLOOR. EACH WITH THEIR OWN BATHROOM AREAS AND HEATING. TOP FLOOR WITH CAPACITY OF APPROXIMATELY 150 PEOPLE. THIS BUILDING HAS POTENTIAL INCOME OF APPROXIMATELY \$25,000 PER MONTH. THE POTENTIAL IS HERE FOR A GOOD RETURN. CURRENTLY VACANT. (id:6769)