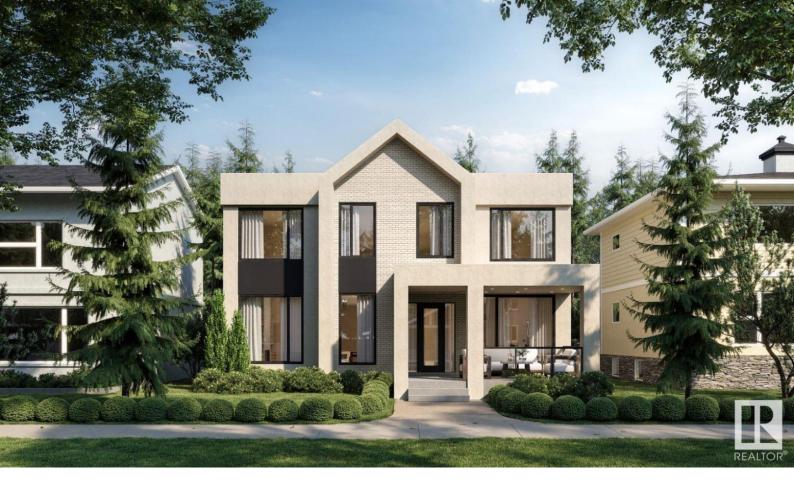

## Edmonton Alberta \$2,590,000

This stunning custom home, located on one of the most beautiful tree-lined streets in the historic community of Glenora, just steps from the river valley. With nearly 5,000 sq. ft. of developed space, designed by Studio Enda and built by Ashton Homes, every detail was curated for both function and style. This home features rich hardwood flooring, stunning double island kitchen, double dishwasher's, a walkthrough butler's pantry, and a spacious mudroom with a dedicated dog wash. Upstairs, you'll find four generous bedrooms, each with its own full ensuite. The primary suite features a steam shower and two extraordinarily large closets -- including a massive stylish women's closet. With five bedrooms and six bathrooms and a gym. The home includes double sets of premium laundry appliances. Accent walls and custom millwork. Outside, the west-facing backyard and patio will provide the perfect setting for entertaining or unwinding. A large triple garage offers ample space for vehicles and storage. Rare find! (id:6769)