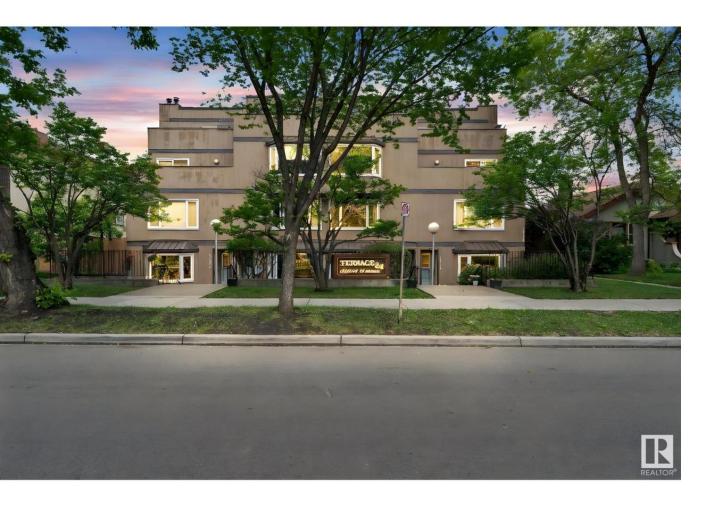

## Edmonton Alberta

\$259,000

Welcome to Strathconal Walking distance to Old Scona, U of A, Whyte Avenue, Farmer's market and river valley, this location has it all! With over 1185 sq.ft., this 2-story loft style unit boasts an open plan sure to please those looking for some style with their living. As you enter, you are greeted with upgraded laminate in the living room with an open ceiling to the loft above. There is a gorgeous bay window overlooking the south yard, with a wood-burning fireplace for warmth and ambiance. The kitchen has painted cabinetry, s/s appliances and flows into the living and dining areas. The upper level loft is very functional and could be used for media, fitness, work from home or an artist's studio. The primary bedroom is spacious with dual closets and a view of the beautiful trees and park. On this level you will also find a 4-piece bathroom with jacuzzi soaker, and the insuite laundry. Complete the package with a covered parking stall and a front yard area with seating. Boutique building with a vibe! (id:6769)