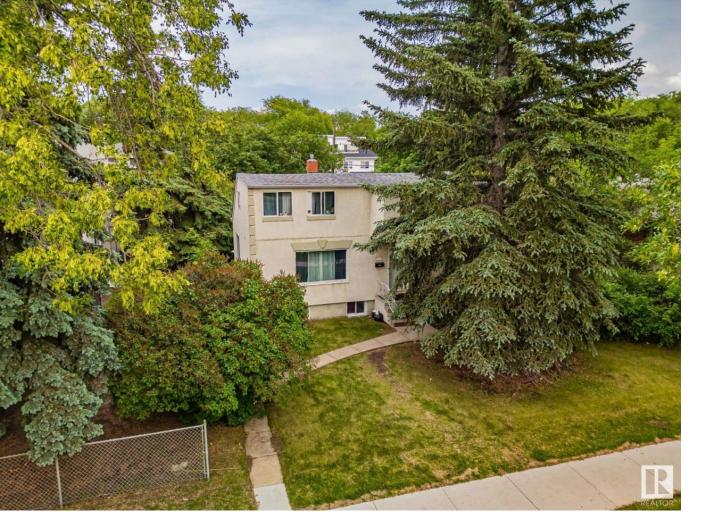

## Edmonton Alberta

\$635,900

Rare Double Lot with Dwelling - Infill & Redevelopment Potential with City & River Valley Views. A unique opportunity for investors and developers: this 66' x 120' double lot, held under one title, offers excellent flexibility and strong redevelopment potential. Whether you're exploring infill options or envisioning a multifamily build (subject to municipal approval), this parcel is primed for growth. Situated on an elevated site, it captures stunning second-storey views of the city skyline & river valley -- a rare feature that enhances future resale or rental appeal. Currently improved with a tenant-occupied dwelling on a month-to-month lease, the property offers immediate holding income while you prepare your development plans. Being sold as is, where is, with no warranties or representations. Buyer to accept property in current condition. Whether you're a builder, developer, or investor, this is a standout chance to secure a large, versatile lot with powerful upside in a high demand area. (id:6769)