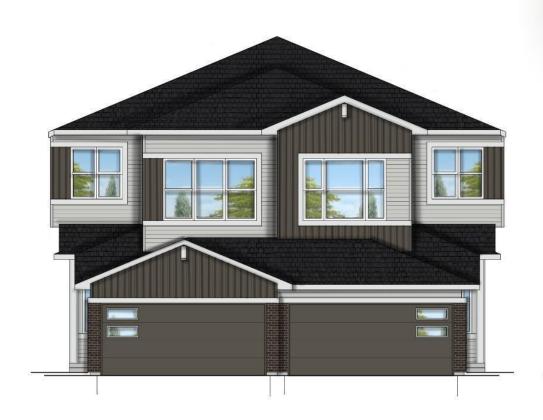

## Leduc Alberta

\$429.900

Welcome to the epitome of luxury in the Epic 20 by Look Master Builder. This west-facing home backs onto a green space and trail, offering tranquility and scenic views. The unique split-level layout and 9 ceilings create a modern and spacious feel. Step onto the 10 x 10 treated wood rear deck to enjoy outdoor living. Inside, discover high-end finishes like a poplar railing with metal spindles, soft-close cabinets, and stone countertops. The kitchen is a chef's delight with pot and pans drawers, plus rough-ins for a waterline to the fridge and a gas line to the range. A linear fireplace with a mantle adds sophistication to the living space, complemented by window coverings for privacy. The master bedroom boasts a vaulted ceiling, while the upper floor bonus room with 12 ceilings offers versatile space. Convenience is key with an upper floor laundry room. The home also comes with an appliance allowance, allowing you to customize your dream kitchen. \*Photos are representative\* (id:6769)

Kitchen 3.38 m X 3.05 m Great room 5.84 m X 3.35 m Breakfast 2.46 m X 3.45 m Primary Bedroom 3.2 m X 4.72 m Bedroom 2 2.67 m X 3.05 m Bedroom 3 2.92 m X 3.71 m Bonus Room 3.68 m X 3.15 m Listing Presented By: