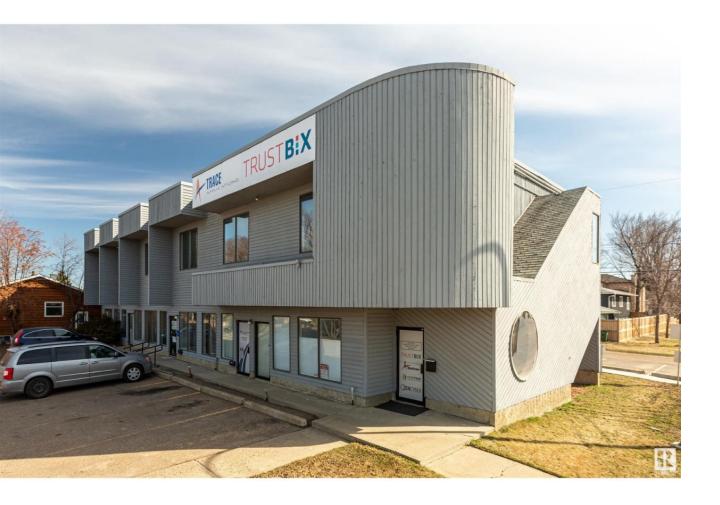

## Edmonton Alberta

\$10

2,002 - 4,158 SF of developed 2nd floor office space. Great central location - Minutes to downtown via Rowland Road, quick access to Wayne Gretzky Drive. Unit A is occupied on month to month lease, Unit B is vacant and available immediately. Perimeter office with lots of natural light, windows locations on both sides of the building! 7 assigned parking stalls per unit, plus street parking. Operating costs include utilities! (id:6769)