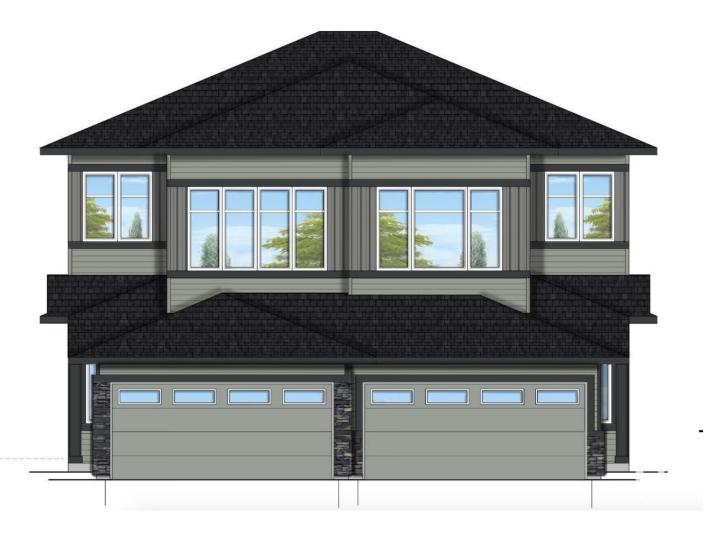

## Leduc Alberta \$439,900

Welcome to the Epic 20 by Look Master Builder, a stunning two-story duplex offering 3 bedrooms & 2.5 baths with a double attached garage. This home boasts a unique split-level layout, with a west-facing backyard that opens directly onto serene green space and a scenic trail. Step out onto your 10x10 treated wood rear deck and enjoy the tranquility. Inside, youll find 9 ceilings on the main floor and in the foundation walls, poplar railing with metal spindles, & a kitchen designed for the culinary enthusiast, featuring upgraded cabinet handles, softclose cabinets, stone countertops, and convenient pots and pans drawers. The living area is anchored by a linear fireplace with a mantle, and the home comes complete with window coverings throughout. The master bedroom features a vaulted ceiling, creating an airy retreat, while the upper floor bonus room with 12 ceilings & upper floor laundry add convenience and space to this exceptional home. Under Construction. Photos representative (id:6769)