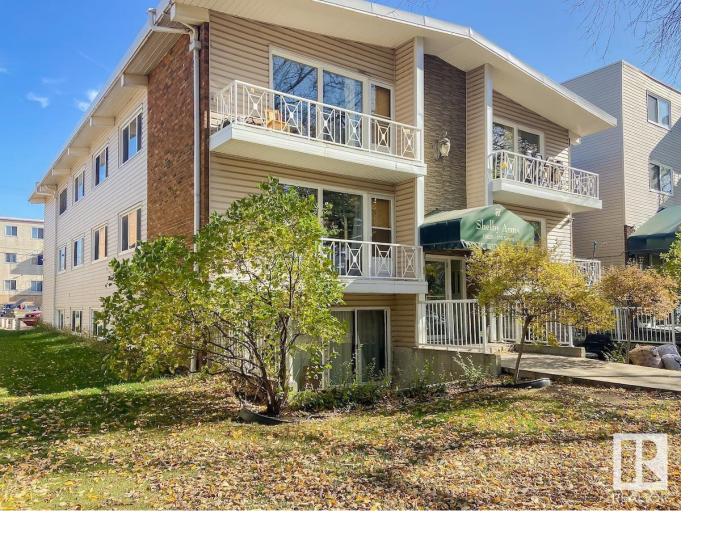

## Edmonton Alberta \$1,998,000

Shelby Arms is a boutique Multi-Family Walk-up Apartment with 12 total units, 11 x one-bedroom units & 1 x Studio suite. On a quiet street just north of the 'WOW' amenities of 104th Street with close proximity to Downtown, NAIT, the Arena and public transportation to the U of A & all areas of the City. All suites are cornerend units with luxury finishing at this affordable price with a good capitalization rate. UPGRADES: Most suites w/ gourmet kitchens with quartz countertops & seven appliances, not to mention spa-like bathrooms with Jacuzzi tubs. All suites have maintenance-free flooring, mostly solid hardwood & porcelain tile. Many more were put into most suites, such as frosted glass doors, new windows, newer siding, newer roof, newer electrical throughout, updated fire alarm, new parking lot, boiler in 2014 & most mechanical. Low maintenance landscaping, new balconies or patios on all suites but two. Some suites come furnished. The Residential building is being sold under a single land title. (id:6769) Listing Presented By: