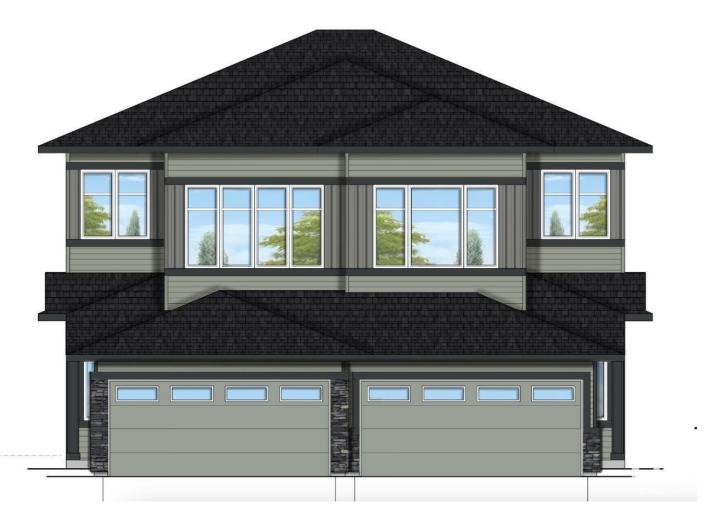

## Leduc Alberta

\$439,900

Welcome to the Epic 20by Look Master Builder, a stunning two-story duplex offering 3 bedrooms and 2.5 baths with a double attached garage. This home boasts a unique split-level layout, with a west-facing backyard that opens directly onto serene green space and a scenic trail. Step out onto your 10x10 rear deck and enjoy the tranquility. Inside, youll find 9 ceilings on the main floor and in the foundation walls, poplar railing with metal spindles, and a kitchen designed for the culinary enthusiast, featuring upgraded cabinet handles, soft-close cabinets, stone countertops, and convenient pots and pans drawers. The living area is anchored by a linear fireplace with a mantle, and the home comes complete with window coverings throughout. The master bedroom features a vaulted ceiling, creating an airy retreat, while the upper floor bonus room with 12 ceilings and upper floor laundry add convenience and space to this exceptional home. Under construction. Photos are representative (id:6769)