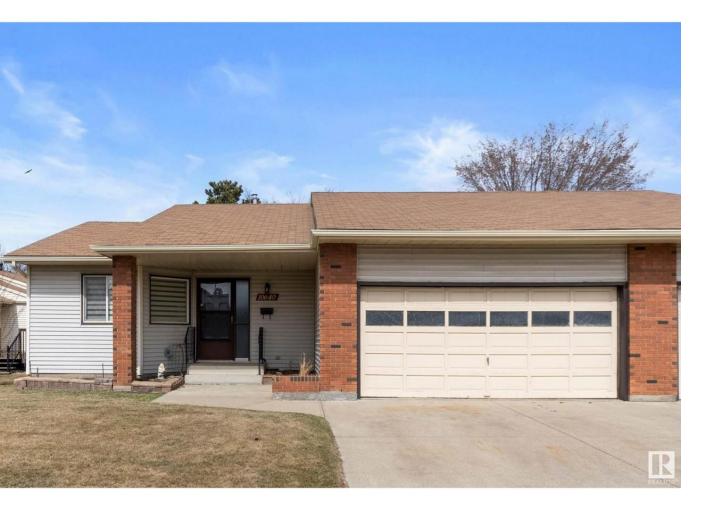

## Edmonton Alberta

\$350,000

Fabulous 1320 sq.ft. RARE ADULT BUNGALOW with a DOUBLE GARAGE & AC in HORIZON BEAUMARIS that BACKS BEAUMARIS LAKE & the 1.7 mile WALKING TRAILS that SURROUND it! Spacious 2 BEDROOM & it's been substantially UPGRADED & UPDATED recently including kitchen cabinets, stainless appliances, furnace, HWT, fresh neutral paint, lighting, carpets, toilets, mirrors, CUSTOM WINDOW COVERINGS, vanities, DRYWALL & luxury VINYL PLANK flooring IN THE BASEMENT as well. This spacious END UNIT offers PRIVACY & has plenty of GREENSPACE surrounding it. The foyer opens to a SUNLIT MAIN FLOOR with a spacious living room, the upgraded U-SHAPED KITCHEN has a breakfast nook, tons of cabinets with a counter perfect for a COFFEE CENTER, mega drawers plus a BI PANTRY. The FORMAL DINING ROOM offers PATIO DOOR access to the DECK surrounded by MATURE TREES and PRIVACY. The laundry, a 2nd. bedroom, a 4 pc. bath & the primary bedroom features a lovely CUSTOM STEAM SHOWER & WI closet. The basement is started & ready for your finishing touch! (id:6769)