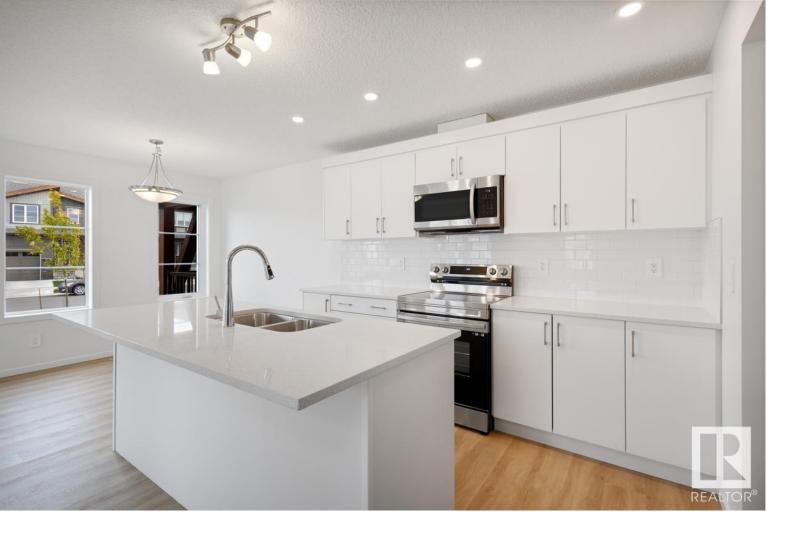

## Sherwood Park Alberta

\$385,990

Brand New Home by Mattamy Homes in the master planned community of Hearthstone. This stunning WINDSOR corner unit townhome spans just over 1400sqft and offers 3 bedrooms and 2 1/2 baths. The open concept and inviting main floor features 8' ceilings and a half bath. The kitchen is a cook's paradise, with included kitchen appliances, quartz countertops, waterline to fridge rough ins and an island perfect for entertaining. Head upstairs to discover the walk in laundry room, full 4 piece bath, and 3 bedrooms. The master is a true oasis, complete with a walk-in closet, luxurious ensuite and balcony! Enjoy the added benefits of this home with no condo fees, basement bathroom rough-ins and front yard landscaping. Enjoy access to amenities including a playground and close access to schools, shopping, commercial, and recreational facilities, sure to compliment your lifestyle! UNDER CONSTRUCTION! Photos may differ from actual property. (id:6769)