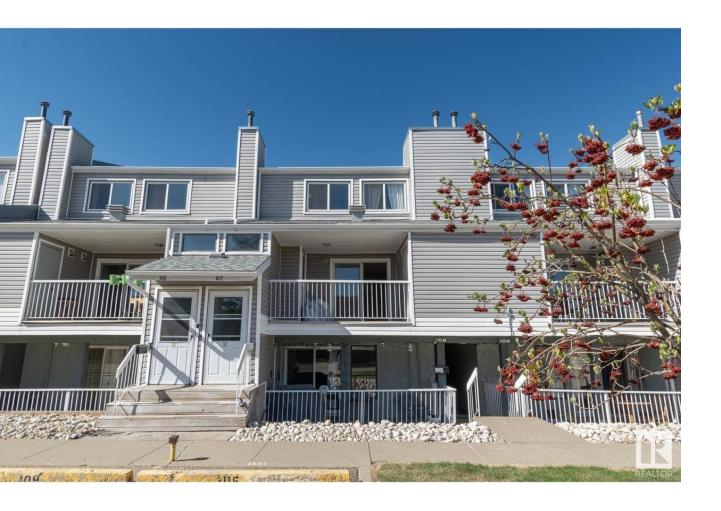

## Edmonton Alberta

\$169,900

Affordable, functional & full of charm! This spacious 2-storey townhouse in Ermineskin is a fantastic find for first-time buyers, investors, or anyone looking for a low-maintenance home in a convenient southside location. With over 1000 sq ft, you'll love the roomy living space featuring durable flooring and a large East facing deck is perfect for summer evenings. The oversized dining area offers room for large table if you want it, and the kitchen has plenty of counter space. Huge walk-in storage room that could double as a pantry, bike room or whatever you want. Upstairs, you'll find two generous bedrooms, including a primary suite with walk-through closet and direct bathroom access. In-suite laundry adds convenience, and there's lots of storage throughout. Well-run, pet-friendly complex with low condo fees, parking stall right by your front door plus lots of visitor parking. Close to Century Park LRT, South Common, and easy access to the Henday & Gateway Boulevard! (id:6769)