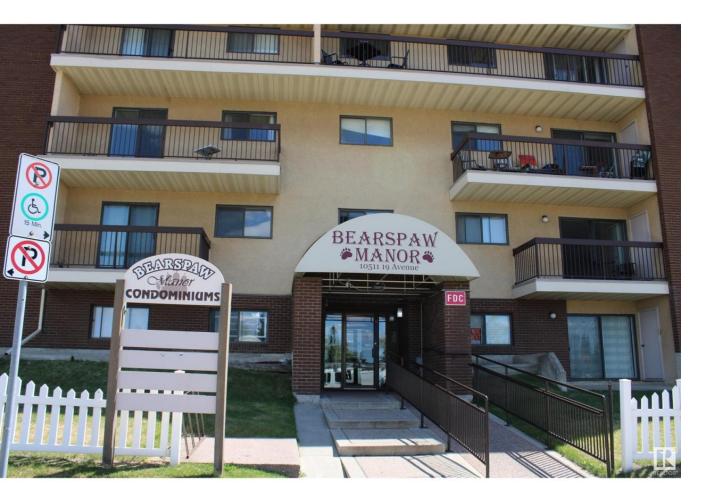

## Edmonton Alberta \$165,000

Fantastic RENOVATED 2 bedroom condo in Bearspaw manor. This gorgeous unit has bright sunlight and a prime location in the building facing the greenspace. Newer Kitchen Craft cabinets with quality stainless appliances. Modern subway tile backsplash with chrome & glass inserts. Cabinets & counters extended into breakfast nook. Spacious area for a dinette. New carpet in LR and bedroom. Newer full bathroom renovation including tub. Sunny patio with exterior storage. On site manager. ADULT ONLY building 18+. One cat with approval, NO DOGS. 1 underground parking space with elevator access. Side door is steps to the bus stop. Walk to YMCA, Shopping or LRT station. Trails and parks nearby. Wheelchair accessible building. (id:6769)