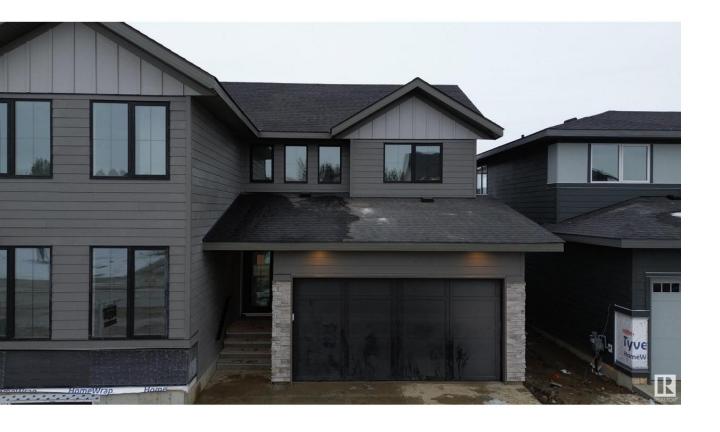

## Sherwood Park Alberta

\$664,998

Welcome to another quality build by Launch Homes! Discover the charm of Salisbury Village w/ our pre-selling opportunity featuring 2 exquisite modern farmhouse models. This 2,072 sqft 3 bed 3 bath home greets you w/ soaring 9 ceilings & 8 doors. Luxury vinyl plank flooring adds both durability and elegance. The kitchen features custom cabinetry, quartz counters, SS appliances & a built-in pantry. Upstairs, 8 ceilings continue to enhance the sense of space. Bedrooms are carpeted w/ blackout blinds for privacy. Bathrms & the laundry area are finished w/ high-quality tile & the custom tiled ensuite shower adds luxury. Black plumbing fixtures, flush mount pot lights & designer light fixtures contribute to the contemporary design. The unfinished basement with 9 ceilings offers endless customization. Additional features include energy-efficient triple pane crank-out windows w/ black exterior & white interior & a double attached garage. These meticulously designed duplexes are perfect for modern living. (id:6769)