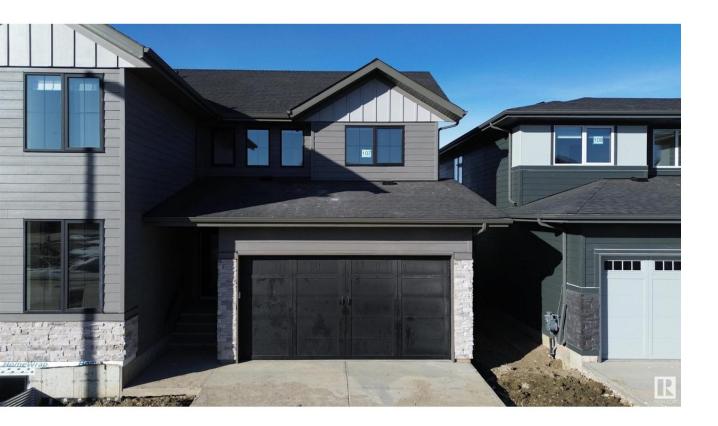

## Sherwood Park Alberta \$657,498

Welcome to another quality build by Launch Homes! Discover the charm of Salisbury Village w/ our pre-selling opportunity featuring 2 exquisite modern farmhouse models. This 2,072 sqft 3 bed 3 bath home greets you w/ soaring 9' ceilings & 8' doors. Luxury vinyl plank flooring adds both durability and elegance. The kitchen features custom cabinetry, quartz counters, SS appliances & a built-in pantry. Upstairs, 8' ceilings continue to enhance the sense of space. Bedrooms are carpeted w/ blackout blinds for privacy. Bathrms & the laundry area are finished w/ high-quality tile & the custom tiled ensuite shower adds luxury. Black plumbing fixtures, flush mount pot lights & designer light fixtures contribute to the contemporary design. The unfinished basement with 9' ceilings offers endless customization. Additional features include energy-efficient triple pane crank-out windows w/ black exterior & white interior & a double attached garage. These meticulously designed duplexes are perfect for modern living. (id:6769)