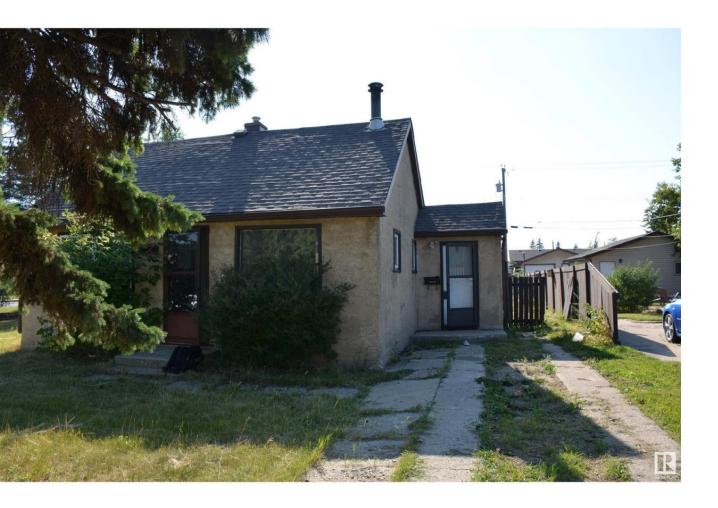

## Edmonton Alberta

\$474,900

ATTN: INVESTOR ALERT, 50x148 future 4plex CORNER LOT in the Prestigious Community of High Park!! Explore the possibilities with this expansive 687.35 m corner lot, offering a prime development opportunity in a sought-after neighborhood. The property includes a COZY HOME with newly installed shingles, making it move-in ready or ideal for immediate use. The generous lot size provides ample space for innovative development. The property offers both privacy and flexibility in your design plans. Situated just off 107 Ave, this property boasts convenient access to the upcoming LRT station and is only minutes away from West Edmonton Mall, Downtown, and top-ranked schools. The prime location offers easy access to highways. A rare opportunity to own a lot of this size in a prime location! Build your project and make your dream come true! (id:6769)