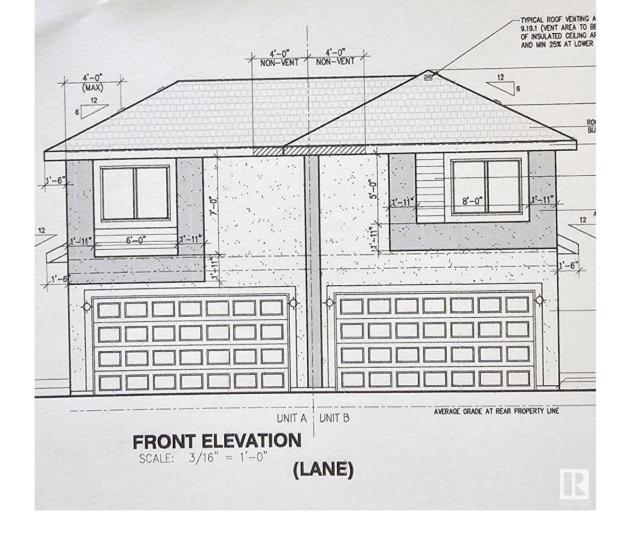

## Edmonton Alberta

\$1,498,000

III Brand new SIDE By SIDE 6 UNITS Duplex in gorgeous Allendale, highly walkable neighborhood featuring mature tree-lined streets with Bike Lanes, U OF A, School Groceries, and transit at your doorstep! This Property Offer 2335 sq. ft. Livable Space Each Side Plus Two LEGAL 1 BED AND 1 BATH Garage Suite OFFER 2 KITCHENS, TWO LEGAL BASEMENT SUITE Offers Kitchen, Living room, Bedroom and 4-pc bath, 9 ceilings, Vinyl Flooring, and Soft-Close Cabinetry throughout. Open concept Main Level has Huge Living Room, Half bath, Chefs Kitchen with Stainless Steel Appliances, Tile Backsplash, Pantry closet, Full-Height Cabinets and Central Island. Three Bedrooms Upstairs, Including a Spacious Primary Suite with WIC and Luxurious 4-pc Ensuite, plus 4-Pc Main Bath and Laundry Closet. Double Detached Garage with Legal Suite alley access. Excellent central community near University Of Alberta Main Campus and Hospital !!! GREAT INVESTMENT PROPERTY With High Rental !!! (id:6769)