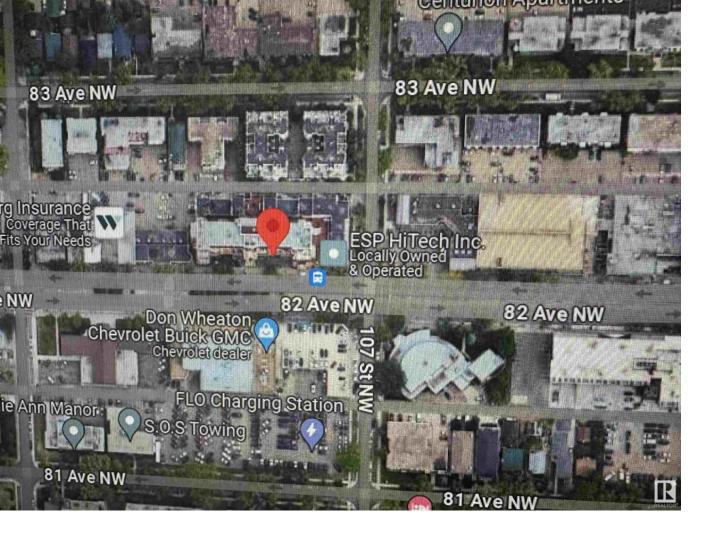

## Edmonton Alberta

\$25

Whyte Avenue and 107 Street, Improved commercial unit available for lease immediately. The Unit has great exposure to Whyte Avenue and has around 400 square Feet Patio Provision in front. Very reasonable asking base rent. This 1375 square feet, more or less, space can accommodate variety of retail uses including- Health Professionals, Personal Service Shops, Coffee and Beverage Shops, Massage, Spa, Financial and Business Services and, Boutique Shop etc.. The location see high foot traffic. (id:6769)