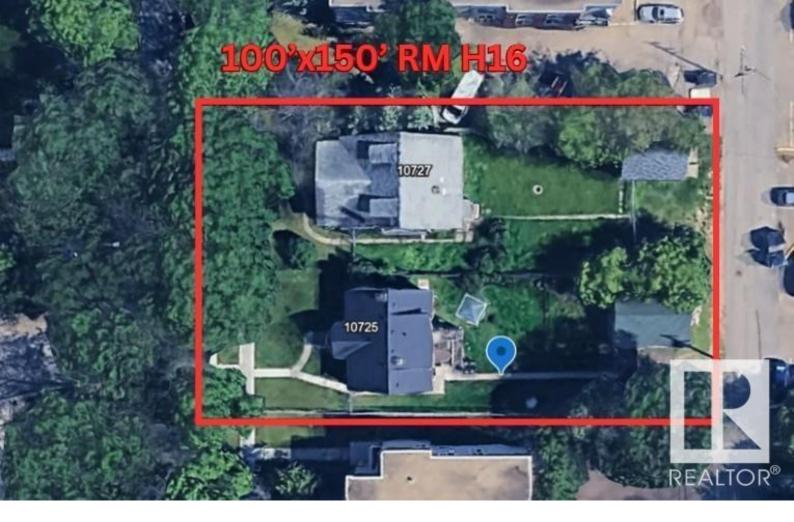

## Edmonton Alberta

\$1,098,000

100'x150' RM H16 Medium Scale Residential zoned lots in Queen Mary Park. Great potential for CMHC MLI - apartment building, 4plex w/ legal basement suites, skinnies, lots of opportunities to maximize your investment. This location is excellent for future redevelopment, close to amenities, public transit, LRT, minutes from downtown & in a neighbourhood where other redevelopment is already happening & more being planned all the time. Take advantage of the City encouraging higher density & development & secure your next project! One home has current rental income & long term tenants (id:6769)