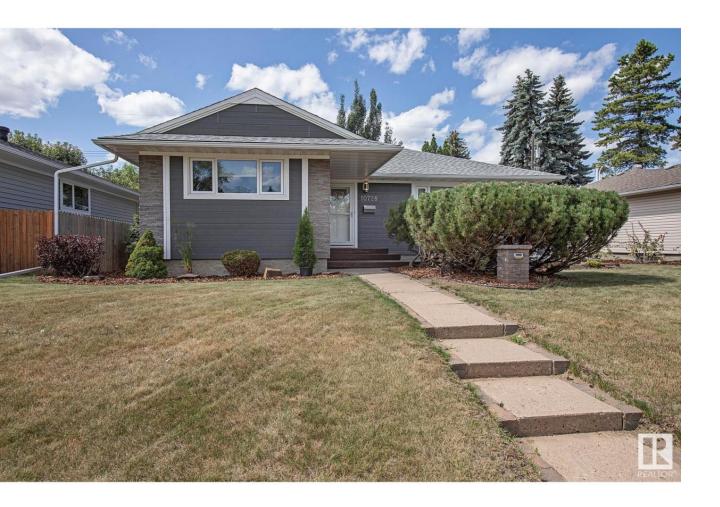

## Edmonton Alberta

\$697,700

Be prepared to have your socks knocked off! This 1202 sq ft fully renovated bungalow facing Alex Thiele park has it all. Stone faced foyer wall, large living room, separate bright dining room,& a gourmet kitchen featuring granite, loads of custom cabinetry, & Jenn Air appliances. The custom cabinets dont stop here, they grace the entire home! Large master bedroom & 2nd bedroom share the main bath with a sumptuous large soaker tub, granite, double glassed in shower, & plenty of cabinets. Engineered hardwood thru out the main level, recessed LED lighting, all newer windows thru out. Furnace and HWT in 2013. The paradise back yard boasts a large deck, gazebo, flagstone patio, fenced in dog run, catio, & shed. Energized workshop, RV parking & double detached 24 X 22 ft garage. The fully finished basement completes the home with 2 entertainment areas, bedroom, electric fireplace & 2 pce bath. KWP hardy board siding, all in a quiet sought after neighbourhood. (id:6769)