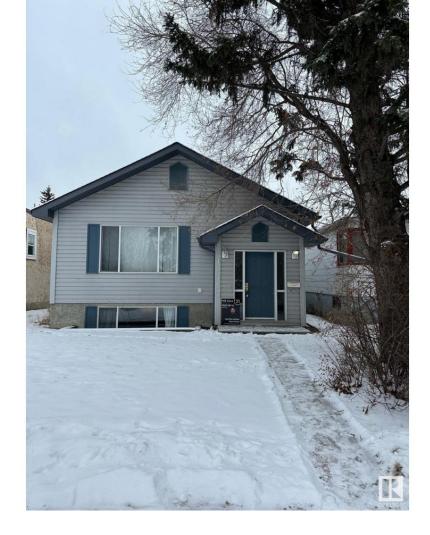

## Edmonton Alberta

\$579,900

LOCATION, LOCATION, LOCATION!!! QUEEN ALEXANDRA CHARMER !!! LEGAL SECOND SUITE!!! INVESTMENT OPPORTUNITY!!! MORTGAGE HELPER!!! GREAT PARKING!!! Backing directly on to Queen Alexandra Park's beautiful green space. Close to the University with GREAT access to public transportation & major roadways. Built by Carriage Custom Homes (1998 construction) This 1,113 Sq ft raised bungalow has over 2,200 sq ft of developed space on 2 levels, designed with a common front mudroom entrance where you go up to the main floor home or down to the common Laundry / Utility room & Secondary Suite. The main floor offers 3 bedrooms, 4 pc bath, kitchen and living room. The LEGAL basement suite offers 2 bedrooms, 4pc bath, kitchen & living room. Separate furnaces & hot water tanks for both levels with soundproofing between the floors for maximum comfort & privacy. Single car garage, large fenced yard, apple trees, back alley, Excellent Tenants that want to stay if possible. Live Up & Rent Down! Excellent Rental income! (id:6769)