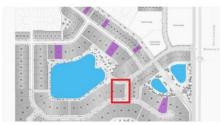

## Stony Plain Alberta

\$300,000

STONY PLAIN-LUXURY CORNER LOT ON GENESIS LAKE-ONE OF A KIND LOCATION: Welcome to the exclusive and prestigious community of Genesis On The Lake situated in beautiful Stony Plain. This gorgeous 20,380 SqFt corner lot featuring a stunning view of the lake, and green walkway, and is surrounded by beautiful trees. Genesis On The Lake focuses on serenity, offering a 7acre lake with beautiful green space including two ponds and beautiful treed walking trails. This subdivision also offers great amenities such as state of the art car wash, gas station, spa, restaurant, and convenience store which is located 20 min west of Edmonton and to all other major amenities in Stony Plain. Genesis On The Lake is architecturally controlled and select approved builders are available or you can get your own builder of choice. If you have a dream to build on the lake and have your forever home, don't miss this chance to get one of the keystone properties on the lake. (Some photos have been staged or digitally modified.) (id:6769)