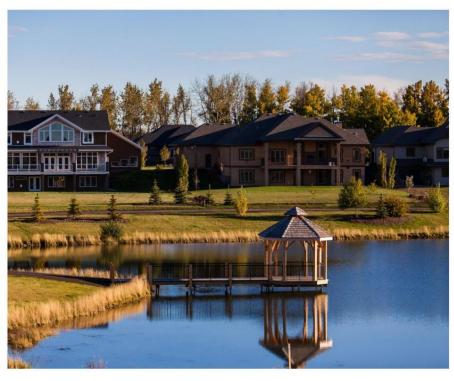

## Stony Plain Alberta

\$300,000

STONY PLAIN-LUXURY CORNER LOT ON GENESIS LAKE-ONE OF A KIND LOCATION: Welcome to the exclusive and prestigious community of Genesis On The Lake situated in beautiful Stony Plain. This gorgeous 20,380 SqFt corner lot featuring a stunning view of the lake, and green walkway, and is surrounded by beautiful trees. Genesis On The Lake focuses on serenity, offering a 7acre lake with beautiful green space including two ponds and beautiful treed walking trails. This subdivision also offers great amenities such as state of the art car wash, gas station, spa, restaurant, and convenience store which is located 20 min west of Edmonton and to all other major amenities in Stony Plain. Genesis On The Lake is architecturally controlled and select approved builders are available or you can get your own builder of choice. If you have a dream to build on the lake and have your forever home, don't miss this chance to get one of the keystone properties on the lake. (Some photos have been staged or digitally modified.) (id:6769)