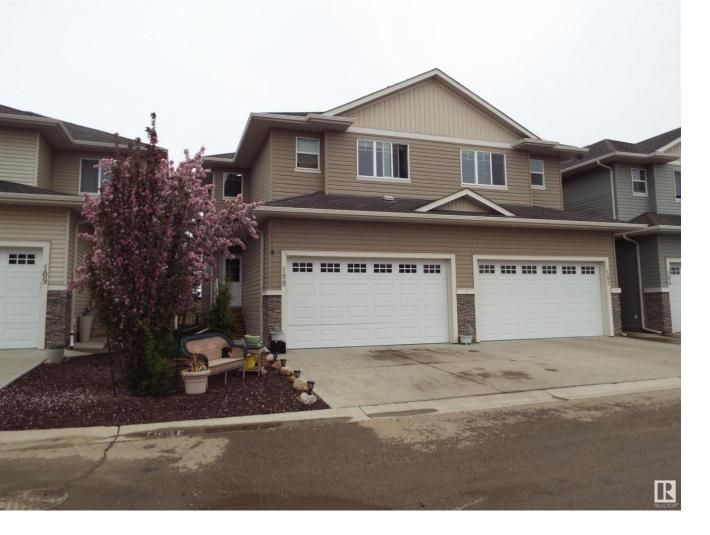

## Leduc Alberta

\$339,900

Three bedroom condo, fully developed basement, & double attached garage. Lovely great room concept with 9 ft ceilings, gas fireplace & granite countertops. Patio doors off the dining area to your west facing deck for evening sunsets. Upstairs, 3 spacious bedrooms, with the primary suite offering a 4 pce ensuite & walk in closet. Enjoy the convenience of 2nd floor laundry, along with a computer or sitting area on this level. All three bedrooms wired for TV & internet. Basement is fully developed with with a large family room, full bath, & storage. Double attached garage is insulated & drywalled. Located within the Deer Valley subdivision, just steps away from numerous conveniences, minutes to the airport. Welcome home! (id:6769)