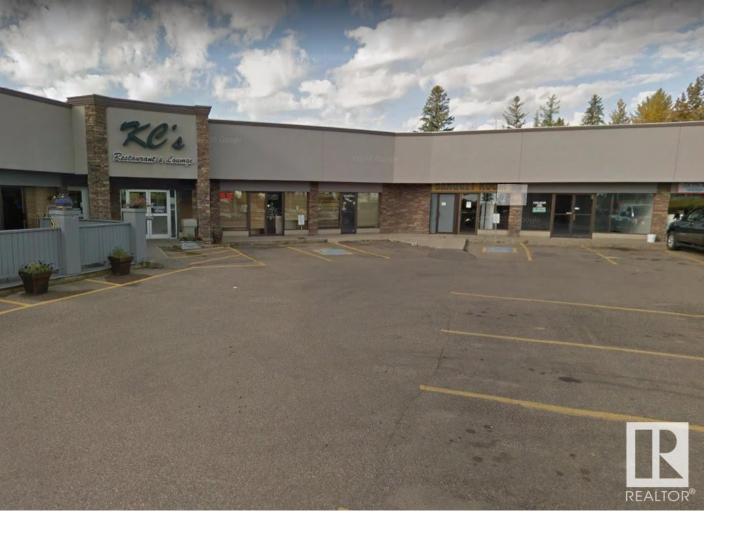

## Stony Plain Alberta

HIGHLY VISIBLE, HIGH TRAFFIC, HIGH EXPOSURE located on 48th Street, Stony Plain, Plenty of paved parking available. Lease Space with High Exposure and Traffic Volume is available for September 1 - 2025 along 48 St/ Hwy 779/ the 5th Meridian. Space currently used as Office / Retail. Approximately 25,000+ vehicles travel through Stony Plain via Provincial Highways 16, 16A & Secondary Highways offering a significant opportunity for a businesses looking to capture clientele on the perimeter of Edmonton Metro Area. Stony Plain's business philosophy aims to create an atmosphere that is conducive to local business retention and growth. (id:6769)