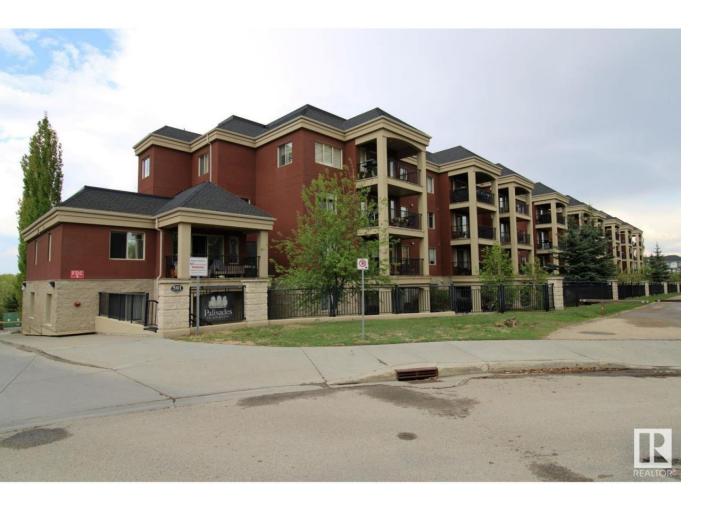

## Sherwood Park Alberta

\$279,000

This Immaculate 2 Bedroom/2 Bathroom plus a Den Condo is Freshly Painted. The Kitchen features an Abundance of Cabinets/Counter Space, a Large Walk-In Pantry & Island overlooking the Dinette & Living room. The Dark Laminate flooring flows thru the Living room/Den/Bedrooms. The Tiled Flooring flows thru the Kitchen/Dinette /Bathrooms. Palisades on the Ravine offers a Fitness room, Social room w/a Kitchen, Pool Table & a Lounging area. Also included is One Parkade Parking Stall with a Caged Storage Space. The Complex is Conveniently located to all Amenities & Backs onto Centennial Park, near Great Walking Trails including One Path just outside your Sunny South Facing Patio! (id:6769)