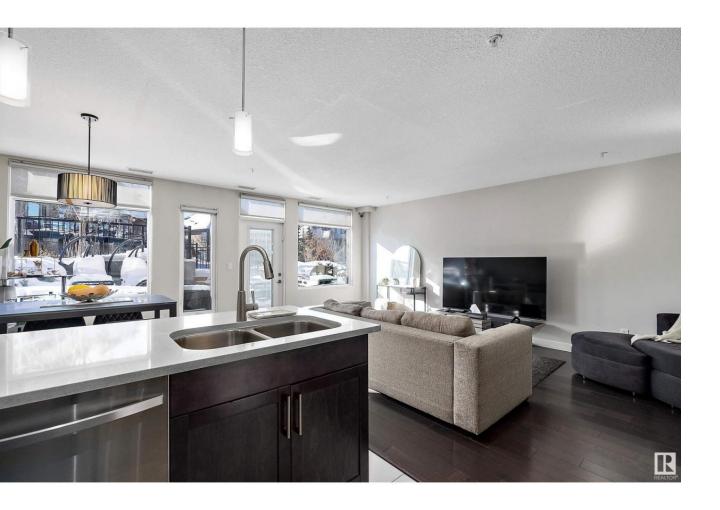

## Edmonton Alberta

\$349,888

Luxury townhouse living with the maintenance-free lifestyle of a condominium. Signature at Ambleside offers superb access to one of Edmonton's most desirable communities. The private tandem garage parking provides secure and direct access to the multi-level suite. To-ceiling south facing windows let the sunlight pour in throughout the suite. The open modern kitchen, equipped with stainless steel appliances, is the focal point of the main floor. The living and dining area are generously sized and have direct access to the fenced private patio. Upstairs you will find two bedrooms, each with access to the private balcony overlooking greenspace and walking trails. The primary bedroom has a luxurious walkthrough closet and well equipped ensuite bathroom. The second bedroom is conveniently located beside the second full bathroom. Amenities include gym access, grand party room and convenient access to walking trails. HEAT, AIR CONDITIONING AND WATER INCLUDED WITH CONDO FEES. Experience living in Edmonton's best! (id:6769)