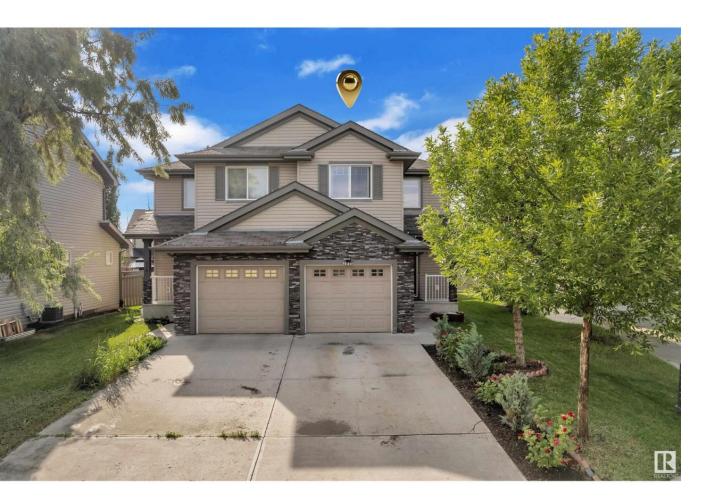

## Edmonton Alberta

\$419,999

Charming Semi-Detached Home in Charlesworth Welcome to this beautifully maintained semi-detached single-family home located in the desirable community of Charlesworth. This home offers comfort, functionality, and a prime location perfect for families or first-time buyers. Step inside to discover a warm and inviting main floor featuring hardwood flooring, a modern kitchen with granite countertops, and neutral cabinetry that blends seamlessly with any decor style. Upstairs, you'll find plush carpeting for added comfort, while the developed basement provides additional living space — perfect for a rec room, home office, or gym. The property is fully fenced and landscaped, with a single attached front garage offering added convenience. Enjoy outdoor time with nearby parks, playgrounds, and easy access to top-rated schools and shopping. Commuting is a breeze with quick connections to the Anthony Henday. (id:6769)