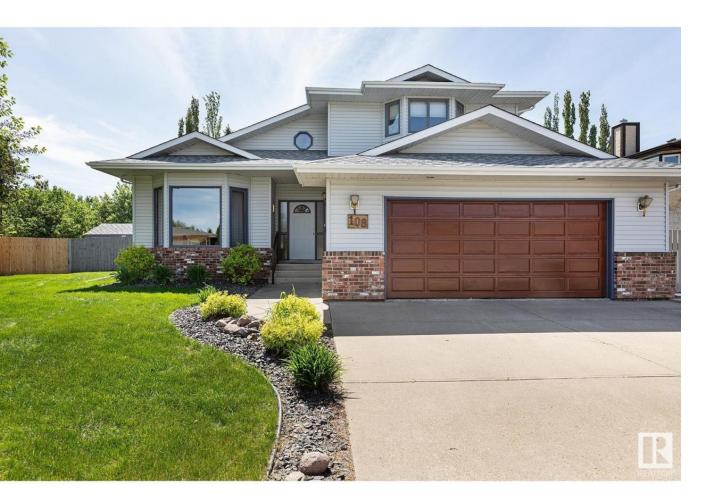

## Sherwood Park Alberta

\$614,500

Here it is! This 2,061 2-Storey is in a quiet cul-de-sac & located in the heart of Craigavon. Lovingly cared-for, this 4 Bedrms/3.5 Bathrm gem has a Fully Finished Basement & Oversized, Double Attached Garage. This is the perfect family home! Recent UPGRADES include: Newer Shingles; Some Newer Triple-Pane Windows; Granite Countertops; Hardwood (2019); Composite Deck w. Aluminum Railing (2021), AC/Hi-Eff Furnace (2017). The Main floor boasts vaulted ceilings & Hardwood (2019) in the spacious Living om & separate Dining Rm. The functional Kitchen has plenty of cabinets & Granite Countertops & newer S/S Stove/Dishwasher. The Breakfast Nook leads to the cozy Family Rm featuring a brick-facing Fireplace. A Patio door also takes you out to the large Deck overlooking the private, beautifully landscaped & fenced, South-facing yard. Laundry & a 1/2 bath complete this level. The Upper floor has 3 Bedrms incl. a large Primary Bedrm c/w a W/I Closet & Full Ensuite. The Bsmt has a Rec Rm; Bathrm; Bedrm & storage. (id:6769)