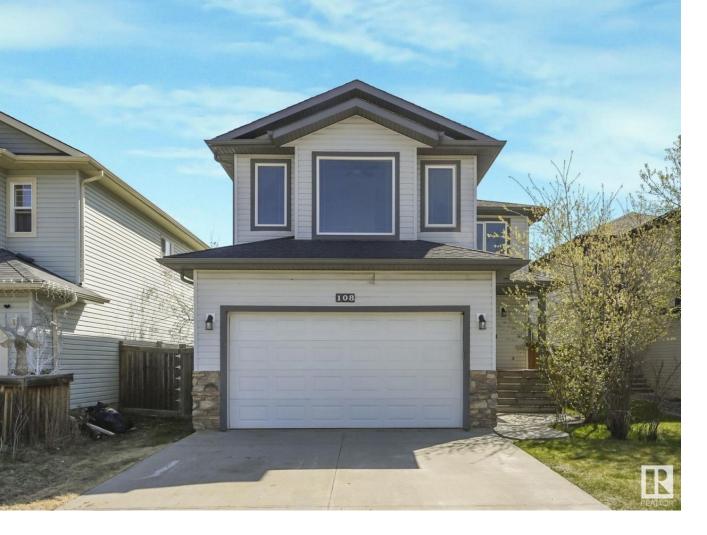

## Spruce Grove Alberta

\$499.500

Custom built Master Piece Home located in a cul-de-sac in the neighborhood of Legacy Park! Big foyer greets you leading to a very bright living rm with tile surround gas fireplace & built-ins with new vinyl flooring. Kitchen has island, pantry, maple cabinets and is rough-in for a garburator. Half bathroom & laundry complete the main floor. Brand new carpet throughout upper floor which has a huge bonus room with second tile surround fireplace, large windows and vaulted ceiling. There are 3 other bedrooms incl: the master bedroom with walk in closet & full ensuite. There is another full bathroom on the second floor. All the bedrooms & the bonus room are wired with CAT 5 cable. Bsmt is unfinished with rough in for full bathroom. Backyard is comparatively larger than other neighboring yards. This home has been freshly painted throughout & has a double attached garage that is insulated, drywalled & completely finished. Close to superstore, other shops and Tri-Leisure centre. Easy access to Hwy 16A & HWY 16 (id:6769)