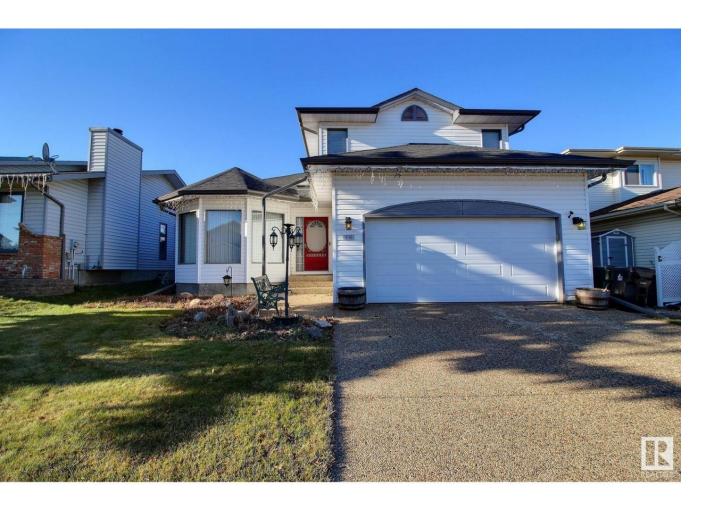

## Spruce Grove Alberta

\$449,900

Welcome to a charming crescent location of Woodside, perfect for raising a family! This unique two storey home offers over 2100 sq ft of bright space. Vaulted ceilings & hardwood floors embrace you as you step inside, with the main floor office at the front & large living room area with gas fireplace! Updated kitchen is open to dining room that can accommodate a large family! Main floor is completed by laundry room & 2 pc bath. West-facing backyard, backing onto a school field, provides a sunny retreat for gatherings & entertaining & brings lots of natural light into the home. With 3 bedrooms up & 1 down, there's ample space for everyone. Primary suite upstairs offers his & hers closets & beautiful ensuite with soaker tub. Fully finished basement offers flexibility. This home is a perfect blend of style & functionality, offering upgrades like air conditioning throughout, hardwood floors, newer cabinetry, new shingles, etc. Don't forget the double finished attached garage! (id:6769)