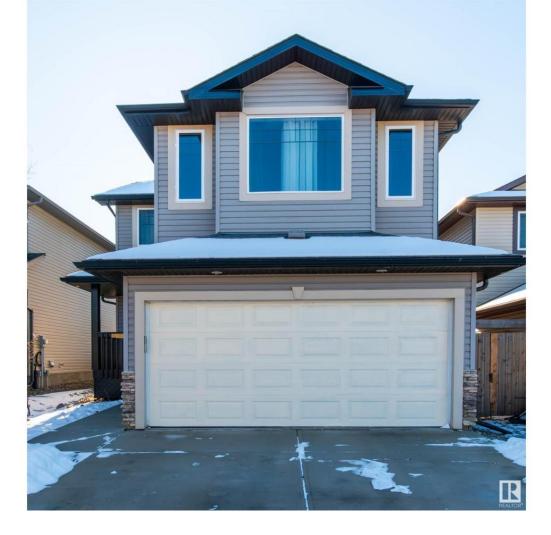

## Sherwood Park Alberta

\$514,707

GREAT HOME & LOCATION!! This beautiful 2 storey home is located one of Sherwood Park's most family-oriented communities. Within walking distance to parks, the new coming school and biking trails. It features an excellent open floor plan with a huge tiled entry way and nearly 1900 square feet! BEAUTIFUL KITCHEN with ceramic tile flooring, rich cabinetry, GRANITE counter tops, pantry, stainless steel appliances including a GAS STOVE and a large dining area. Spacious living room with an abundance of natural light, hardwood floors and attractive gas fireplace. Main floor powder room. Upstairs is a generous Bonus Room with vaulted ceilings, 3 bedrooms and a 4 piece bathroom. The Primary Bedroom features a beautiful 4 piece ensuite and a walk-in closet. Soak up the sun on the deck in the SOUTH FACING BACKYARD! Finished double attached garage. IMMEDIATE POSSESSION is available! Welcome to 1080 Foxwood Crescent! Visit REALTOR website for additional information. (id:6769)