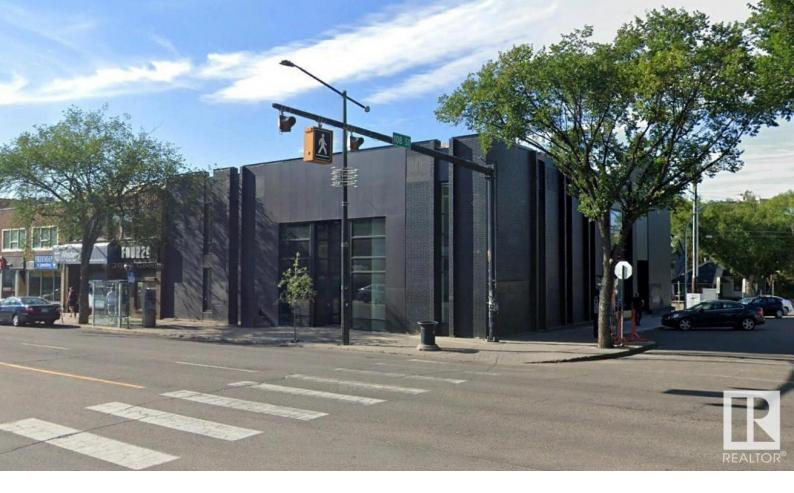

## Edmonton Alberta \$3,950,000

Unique opportunity to purchase the historic Merchants Block, a highly coveted retail/office building fronting Whyte Avenue with exposure to 25,100 vehicles per day. This architecturally prominent building offers retailers and professionals a rare opportunity to secure a high exposure, corner location in Edmonton's trendiest shopping corridor. 12,670 sq.ft.? over three floors consisting of main floor retail space and two floors of developed space suitable for a wide number of professional or medical users. Ample rear and dedicated parking stalls. Rare street front customer parking opportunities along 108 Street. Immediate access to numerous restaurants, shops, bus/LRT stations, and running/biking trails in the River Valley. In 2019, the Base Building underwent extensive upgrades totaling \$500,000 in investment. (id:6769) Listing Presented By: