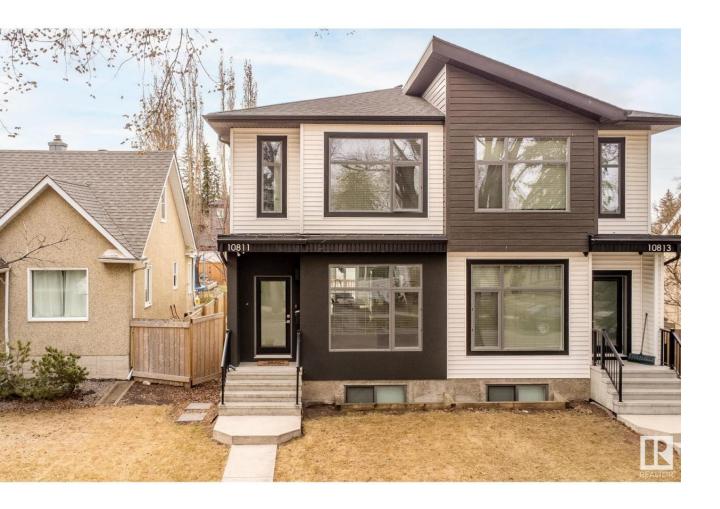

## Edmonton Alberta

\$614,900

Immaculate 1,576 sq ft half duplex infill located in the heart of Allendale, one of Edmonton's most walkable and sought-after mature neighbourhoods. This thoughtfully designed home features a bright and open main floor with large windows, modern finishes, and a functional layout perfect for everyday living. The spacious kitchen offers ample counter space and cabinetry, flowing seamlessly into the living and dining areas. Upstairs you'll find three well-sized lk-in closet and full ensuite. The undeveloped basement offers excellent potential for future customization. A detached two-car garage adds convenience and value. Situated on a quiet tree-lined street with easy access to schools, transit, the University of Alberta, and Whyte Avenue, this property blends modern comfort with central location. (id:6769)