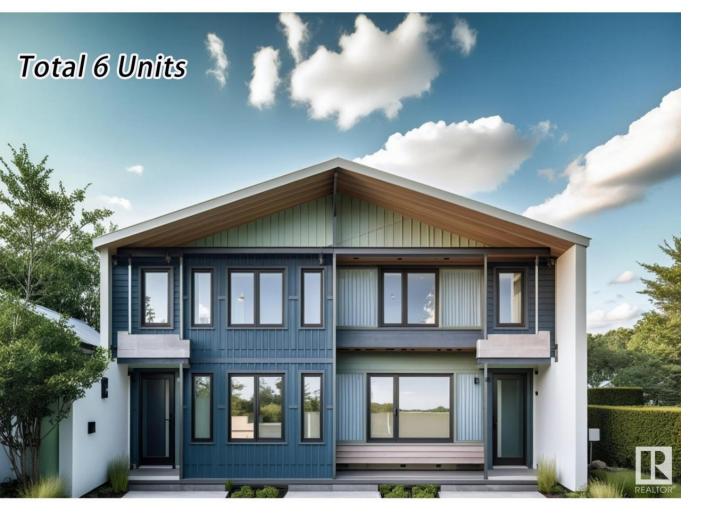

## Edmonton Alberta \$1,715,000

Total 6 units Side-by-Side Duplex in the Allendale, University of Alberta area. Great investment project with potential to split the land titles. 2 duplex units, 2 basement suites, and 2 garage suites. Each Duplex size is around 1426 sqft. and Basement secondary suite is about 667 sqft., and each Garage suite is around 360 sqft. Highlights: Main floor full bath, Main floor Den, Upstairs bonus room, Two good size bedrooms in the basement suite. CMHC MLI Select financing is available. Cap rate is 4.65%. Photos are 3D rendering and for illustration purpose only. Project is schedule to complete October 2025. (id:6769)