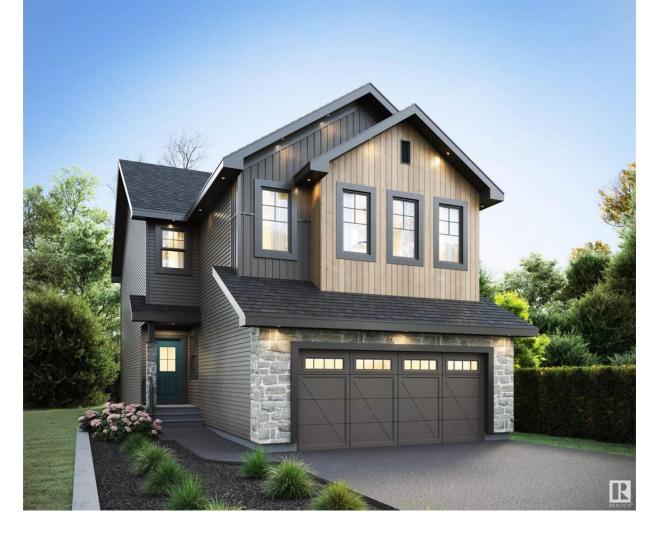

## Edmonton Alberta \$689,900

Discover the Brantford by City Homes Master Builder--an architectural statement at 1087 Cristall Crescent SW in the vibrant community of Chappelle. This 2,295 sq ft masterpiece offers 3 bedrooms, 2.5 baths, and a dramatic open-to-below great room that fills the home with light and grandeur. Designed for versatility, it features a main floor den and a full bathroom--perfect for guests or multi-generational living. The gorgeous kitchen already comes equiped with stainless steel appliances, built-in wall oven & microwave, and dishwasher. The separate side entrance opens doors to future suite potential, while the included kitchen appliances make moving in effortless. Whether you're hosting in the airy great room or relaxing in your private sanctuary upstairs, this home is tailored for the modern family who craves both style and function. Elevate your lifestyle in Chappelle today! Current promotion of deck and landscaping. \*Promotion subject to change. Please verify with builder. (id:6769)