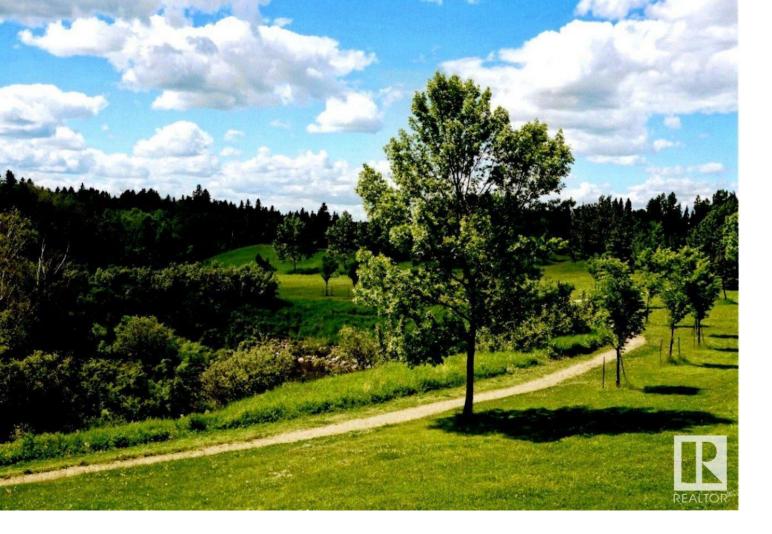

## Edmonton Alberta

\$570.000

ADULT LIVING (40+). PREMIUM LOCATION !! Backing on Natural Reserve (Blackmud Creek) provides great access to picturesque hiking trails. Hard to find a more peaceful setting. Spacious 1550 sq. ft. very well maintained 2 + 1 BDRM BUNGALOW design END UNIT, with open design (vaulted ceilings) streaming natural light across Kitchen/Living/Dining areas. Island kitchen (seating for 4), with pot drawers, hardwood floors on main. Large primary suite with W/I closet and full 4 pc ensuite with jetted tub and separate shower. Bdrm #2 (flex office space) plus laundry room with sink complete main level. Fully developed WALK-OUT BASEMENT includes large rec room with gas fireplace (walk out patio doors to covered concrete patio), 3rd bedroom, Full 4 piece bath, 2 large storage areas, and mechanical room. Separate clubhouse (#108) with party rm/lounge/library area. CABLE TV INCLUDED IN CONDO FEES. 2 PETS W/Board approval (max. 30 lbs. full grown) (id:6769)