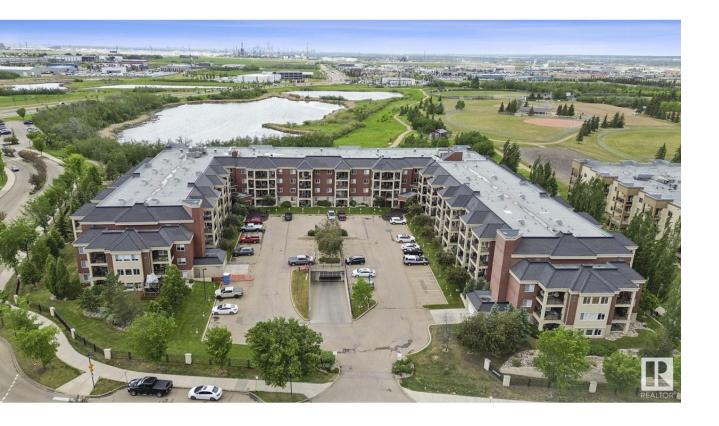

## Sherwood Park Alberta

Bright & Spacious Condo in The Palisades - 2 Bed + Den, 2 Bath, 2 titled Parking Stalls! Welcome to this beautifully maintained 1100 sq ft condo in The Palisades, located in the heart of Sherwood Park. This spacious unit offers a functional open-concept layout perfect for modern living. Featuring a large kitchen with ample counter space, plenty of cabinetry & a convenient eating bar & adjoining dining space. Enjoy the bright & airy living room area that leads out to a covered patio and overlooks a scenic walking path. The thoughtfully designed floor plan places the bedrooms on opposite sides of the unit for added privacy. The primary suite includes a walk-through closet and a private 3-piece ensuite. The 2nd bedroom is steps from the second full bathroom, making it perfect for guests or roommates. The den adds valuable flex space--great for a home office! Insuite laundry. Located in an 18+ building, residents enjoy access to premium amenities including a steam room, fitness centre, theatre room & car wash. (id:6769)