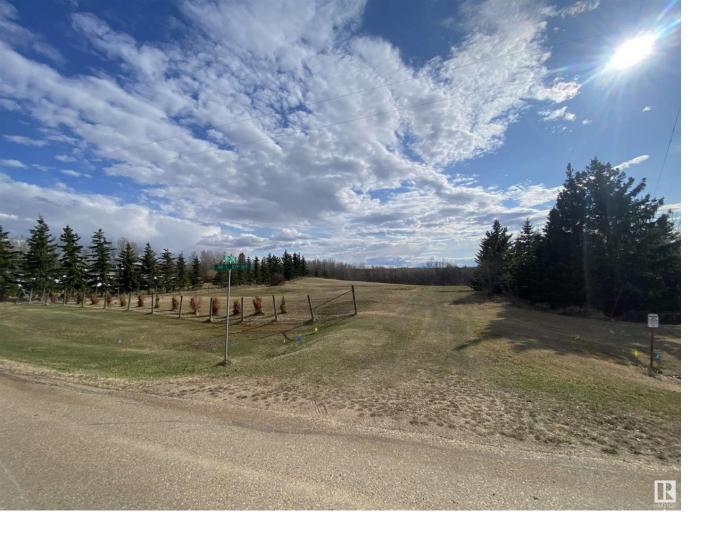

## Rural Strathcona County Alberta

\$289,000

3.01 Acres. Excellent site for a hillside home. Utilities to property line including municipal water. 10 min. to Hwy 21/ Sherwood Park. Paved road to driveway and less than 1 mi. to main road (Wye Rd). Bus service to driveway. Treed around property for privacy. Close to amenities incl. gas station and convenient store, liquor store and community halls. Minutes away from Strathcona Wilderness Centre and Blackfoot Reserve for all your natural outdoor activities. (id:6769)