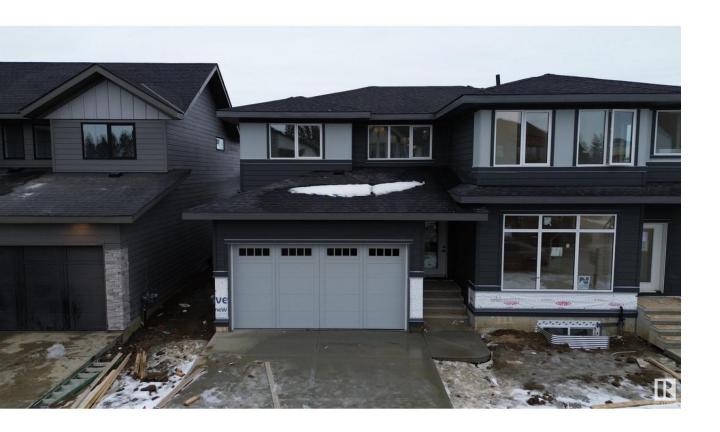

## Sherwood Park Alberta

\$659,998

Welcome to another quality build by Launch Homes! Discover the charm of Salisbury Village w/ our pre-selling opportunity featuring 2 exquisite modern farmhouse models. This 2,072 sqft 3 bed, 3 bath home greets you w/ soaring 9 ceilings & 8 doors. Luxury vinyl plank flooring adds both durability and elegance. The kitchen features custom cabinetry, quartz counters, SS appliances & a built-in pantry. Upstairs, 8 ceilings continue to enhance the sense of space. Bedrooms are carpeted w/ blackout blinds for privacy. Bathrms & the laundry area are finished w/ high-quality tile & the custom tiled ensuite shower adds luxury. Black plumbing fixtures, flush mount pot lights & designer light fixtures contribute to the contemporary design. The unfinished basement with 9 ceilings offers endless customization. Additional features include energy-efficient triple pane crank-out windows w/ black exterior & white interior & a double attached garage. These meticulously designed duplexes are perfect for modern living. (id:6769)