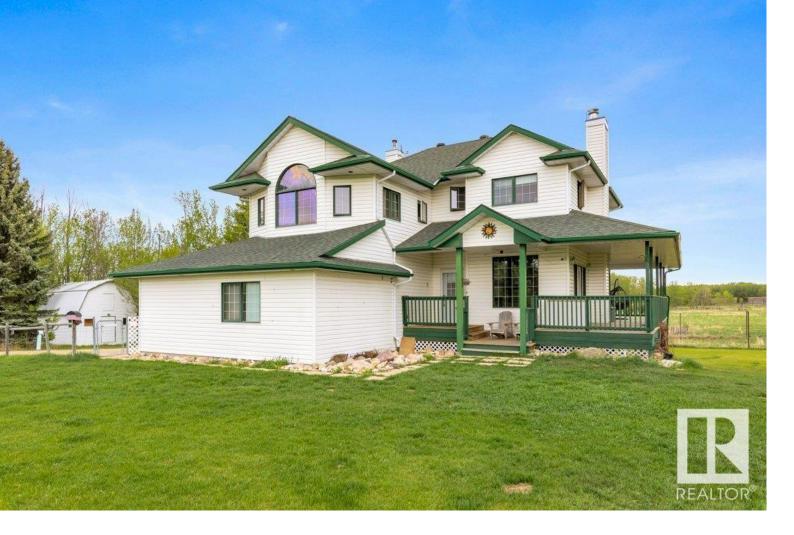

## Rural Parkland County Alberta

\$1,069,900

Just minutes from Edmonton & Spruce Grove, this beautiful 8.3-acre property offers the perfect blend of privacy & accessibility. Boasting 2,531 sq ft of living space, this home features 5 bedrms & 3.5 bathrms, perfect for families! The main floor welcomes you with great room with cozy gas F/P, perfect for relaxing. The spacious kitchen includes a wall oven, gas cooktop & an abundance of cupboards. The dining area has access to the expansive wraparound deck; ENJOY the country sunsets! A main floor den is ideal for home office, while a laundry rm & W/I back closet off the 24x24 attached garage for convenience. Upstairs are 4 generous bedrms plus a bonus room! The primary has stunning views of the yard & nature reserve, a 5pc ensuite & W/I closet. The F/F WALKOUT basement includes the 5th bedrm, 3 pc bathrm, storage & rec space. Added barn/shed for all your toys. Surrounded by natural beauty & just a short drive to all amenities, this property offers peaceful acreage living without sacrificing convenience! (id:6769)