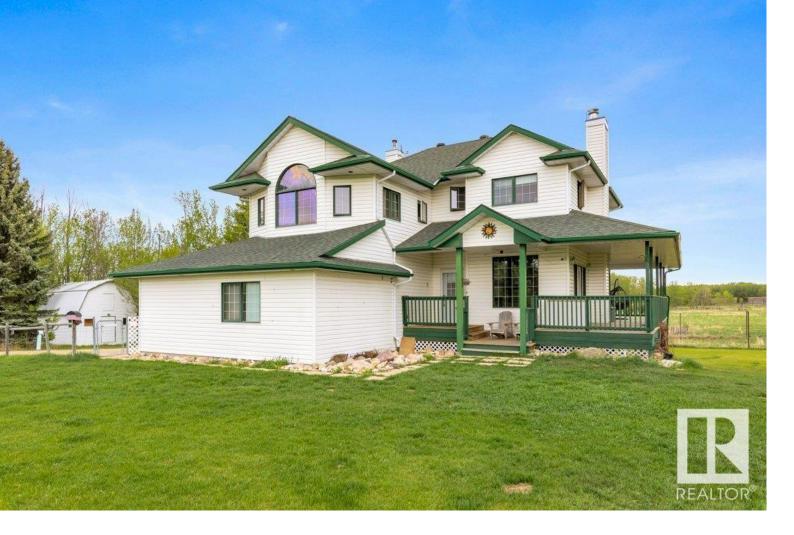

## Rural Parkland County Alberta

\$999.900

Just minutes from Edmonton & Spruce Grove, this beautiful 8.3-acre property offers the perfect blend of privacy & accessibility. Boasting 2,531 sq ft, this home features 5 bedrms & 3.5 bathrms, perfect for families! The main floor welcomes you with great room with cozy gas F/P, perfect for relaxing. The spacious kitchen with wall oven, gas cooktop & an abundance of cupboards. The dining area has access to the expansive wraparound deck; ENJOY the sunsets! A main floor den is ideal for home office, while a laundry rm & W/I back closet off the 24x24 attached garage for convenience. Upstairs are 4 generous bedrms plus a bonus room! The primary has stunning views of the yard & nature reserve, a 5pc ensuite & W/I closet. The F/F WALKOUT basement includes the 5th bedrm, 3 pc bathrm, storage & rec space. Added barn/shed for all your toys. Surrounded by natural beauty & just a short drive to all amenities, this property offers peaceful acreage living without sacrificing convenience! 71.7 acres also available! (id:6769)