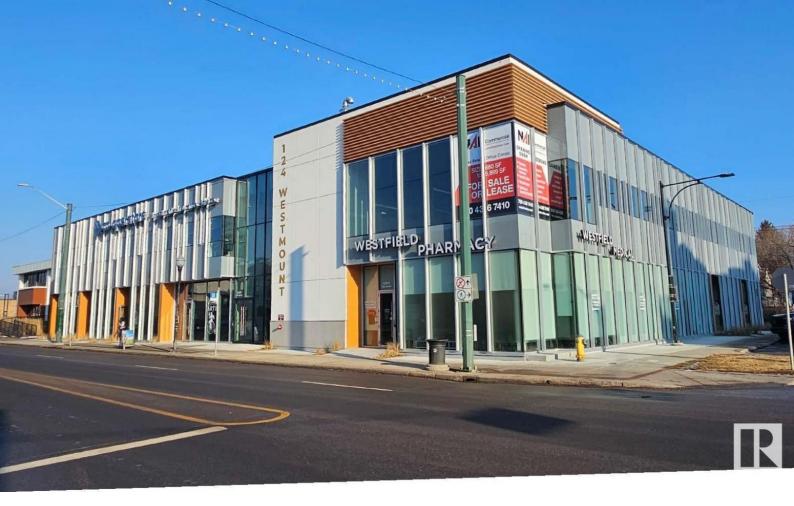

## Edmonton Alberta \$716,000

- Ideal for professional, medical and retail uses - Transit-oriented property located minutes from downtown -Corner site with prime frontage on 124 Street with exposure to - 14,800 vehicles per day (City of Edmonton -2018) - Main floor units ranging from 689 sq.ft.; 2nd Floor units ranging from 1,776 sq.ft. - Modern construction and building amenities - Access to on-site surface parking, on-street parking and underground heated parkade (id:6769)