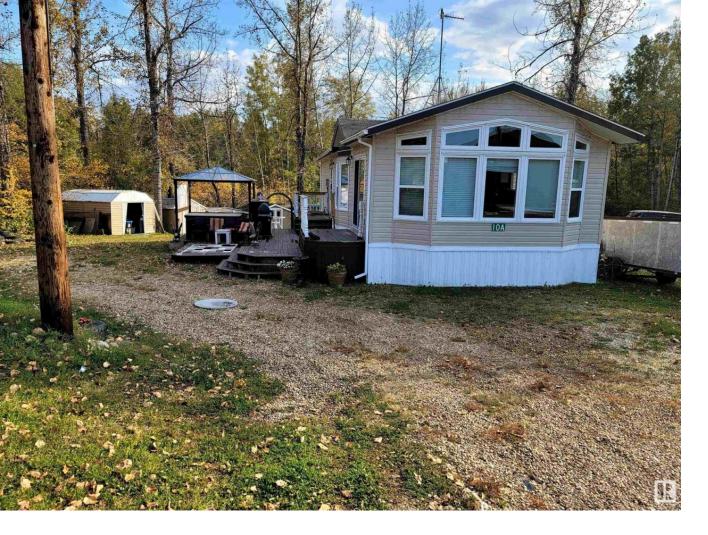

## Rural Parkland County Alberta

\$269.000

This 7 yr old home shows like new. The kitchen has nice white cabinets, raised eating bar, pantry and open floorplan. There are 6 appliances (dishwasher is new). There are two spacious bedrooms and a full 4pc bathroom. The multi-level deck is a great feature. The lot is the second biggest in the cul-de-sac and backs onto trees. The huge detached garage/shop is 24ft x 26ft & needs cement floor, siding & overhead doors to complete it. The 5 storage sheds have power and are great for extra storage. Located only 50 meters from Star Lake with reserve access to the water. Great lake view. Home is heated with propane but the natural gas line runs right by the lot for easy hookup. Gorgeous landscaping with retaining wall. Only 15 mins to Stony Plain, 35 mins to Edmonton on good paved highways. (id:6769)