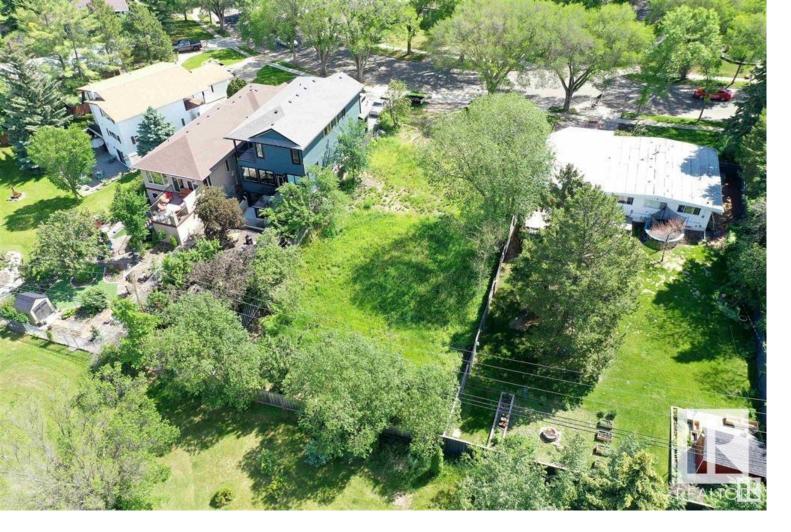

## St. Albert Alberta \$299,900

Rare opportunity! Located in mature Grandin Park in the heart of St. Albert a 35' x 170' lot on beautiful treelined Grosvenor Blvd. Backing onto green space, this picturesque lot is level and ready for your building plans. Just minutes to all amenities! Outdoor swimming pool, schools, rinks, farmers market, Grandin Pond, parks, walking trails, shopping and super easy access to the Anthony Henday! It truly is the perfect building site for your dream home! \*\*Adjacent Lot also available \*\* (id:6769)