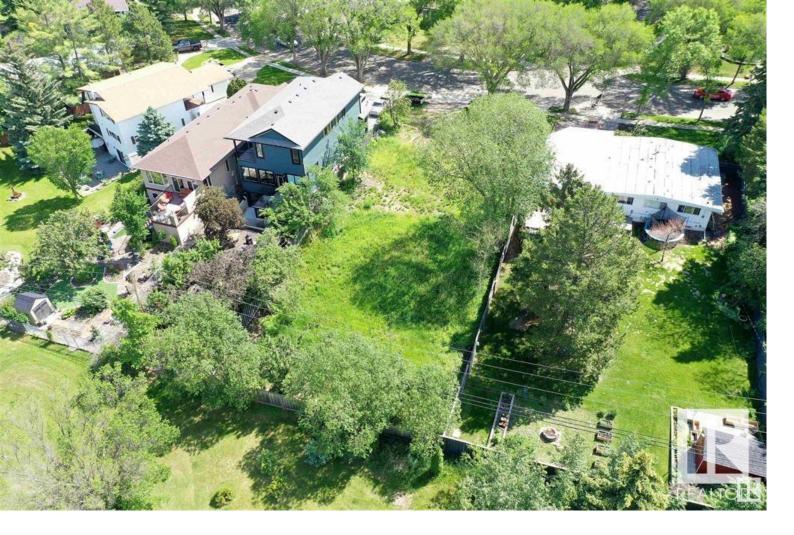

## St. Albert Alberta

\$309,900

Rare opportunity! Located in mature Grandin Park in the heart of St. Albert a 35 x 170 lot on beautiful tree-lined Grosvenor Blvd. Backing onto green space, this picturesque lot is level and ready for your building plans. Just minutes to all amenities! Outdoor swimming pool, schools, rinks, farmers market, Grandin Pond, parks, walking trails, shopping and super easy access to the Anthony Henday! It truly is the perfect building site for your dream home! \*\*Adjacent Lot also available \*\* (id:6769)