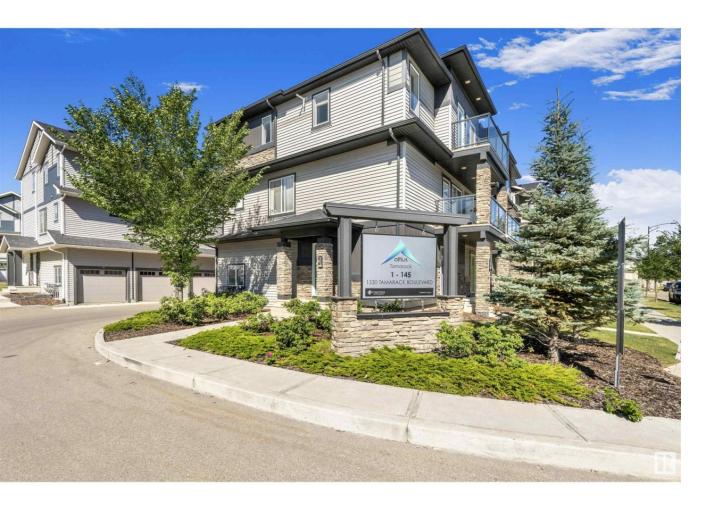

## Edmonton Alberta

\$269,000

Welcome to the 2 bedroom END UNIT Park model by StreetSide Developments! Beautifully landscaped, this extremely affordable home offers an attached garage located on the main floor as well as a coat closet and a built-in heater for convenience in the winters. Upstairs you are greeted by a spacious open concept layout with Luxury Vinyl Plank flooring, Quartz countertops, a large peninsula kitchen and a balcony which offers a ton of sunlight throughout the home. There are windows from all directions allowing the space to feel vibrant and open at all times! Off the living room you will find 2 large bedrooms as well as the full washroom with laundry. Additional features include a level 2 EV CHARGING port in the garage, low fees, and easy access to all major amenities in this highly sought after community. WALKING distance to Meadows Community Rec Centre, shopping, groceries, and the new SE High School (Elder Dr. Francis Whiskey jack Meadows) (id:6769)